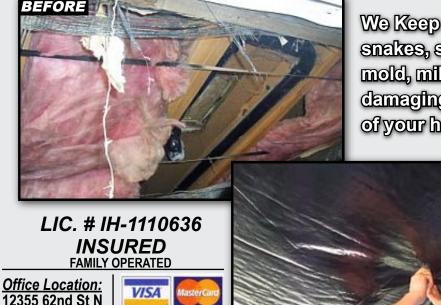

- Vapor / Moisture Barrier
- Underhome Encapsulated Insulation
- Hurricane Tie-Down Anchors

AFTER

1999 a

We Keep rodents, snakes, spiders, bugs, mold, mildew, and damaging moisture out of your home!

SHADY LANE OAKS WHAT'S NEW MARCH, 2017 C

INSIST on 8 ft. WIDE VAPOR BARRIER for a SEAMLESS FIT!

Insulation Under Your Home Falling Down? Holes and Tears in Your Vapor /Moisture Barrier?

## Insulation and Vapor Barrier Repairs

**UNDER HOME** INSPECTION Only with this COUPON

 Lifetime Vapor Barrier 
 Guaranteed for Life Prevent Soft Floors
 Keep Mold, Mildew, Rats, Snakes, Spiders, Ants, Roaches and Moisture OUT of Your House! • Lower Your Electric Bills